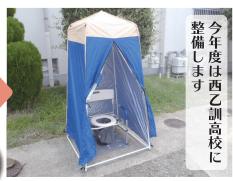

#### 災害用マンボールトイル 災害時に使用できるトイレとして整備した下水道施設。

避難所(市内小中学校及び中央公民館、乙訓高校、西山体育館、スポーツセン ター) の駐車場やグラウンド等に設置しています。 設置場所には 「災害用トイ レ」と表示された蓋が並んでいます。一部の学校ではグラウンドに埋まってい ますので、目印等を設け、誰もが設置できるよう整備します。

> 一般的に「ライフライン」と言えば、電気、ガス、水道など…。 下水道は挙げられませんが、安全・安心、快適な暮らしをする ために、とても大切なライフラインなのです。