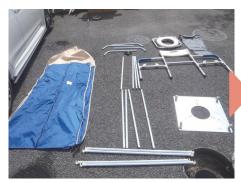

# 『災害用トイレ』と 書いてあるよ

災害時のライフライン「マンホールトイレ」 ①バール (赤丸) で蓋を開けます。 を組み立ててみよう!

②鉄蓋と中蓋を取外します。

③ 便器とテントです。

④穴の上にいす部分を組立てます。

⑤便器を設置します。

⑥テントの骨組みを組立てます。

⑧災害用マンホールトイレの完成!

#### 災害用マンボールトイル 災害時に使用できるトイレとして整備した下水道施設。

避難所(市内小中学校及び中央公民館、乙訓高校、西山体育館、スポーツセン ター) の駐車場やグラウンド等に設置しています。 設置場所には 「災害用トイ レ」と表示された蓋が並んでいます。一部の学校ではグラウンドに埋まってい ますので、目印等を設け、誰もが設置できるよう整備します。

> 一般的に「ライフライン」と言えば、電気、ガス、水道など…。 下水道は挙げられませんが、安全・安心、快適な暮らしをする ために、とても大切なライフラインなのです。