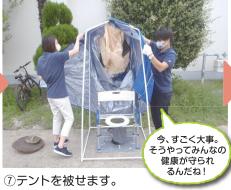

# 『災害用トイレ』と 書いてあるよ

災害時のライフライン「マンホールトイレ」 ①バール (赤丸) で蓋を開けます。 を組み立ててみよう!

②鉄蓋と中蓋を取外します。

③ 便器とテントです。

④穴の上にいす部分を組立てます。

⑤便器を設置します。

⑥テントの骨組みを組立てます。

⑧災害用マンホールトイレの完成!