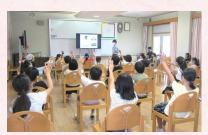

### ●令和2年度も小学4年生を対象に『水の出前講座』を実施しました。

水道や下水道に関する話をすると、「水をきれいにする微生物の種類を教えてください。」といった質問や、「水を大切

に使います。一など の感想をいただき ました。

出前講座に参加 してくれた各小学校 のみなさま、ありが とうございました。

ありがとう!