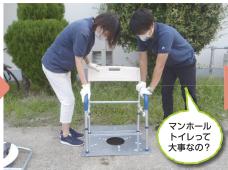

# 『災害用トイレ』と 書いてあるよ

災害時のライフライン「マンホールトイレ」 ①バール (赤丸) で蓋を開けます。 を組み立ててみよう!

②鉄蓋と中蓋を取外します。

③ 便器とテントです。

④穴の上にいす部分を組立てます。

⑤便器を設置します。

⑥テントの骨組みを組立てます。

⑧災害用マンホールトイレの完成!

#### 災害用マンボールトイル 災害時に使用できるトイレとして整備した下水道施設。

避難所(市内小中学校及び中央公民館、乙訓高校、西山体育館、スポーツセン ター) の駐車場やグラウンド等に設置しています。 設置場所には 「災害用トイ レ」と表示された蓋が並んでいます。一部の学校ではグラウンドに埋まってい ますので、目印等を設け、誰もが設置できるよう整備します。

> 一般的に「ライフライン」と言えば、電気、ガス、水道など…。 下水道は挙げられませんが、安全・安心、快適な暮らしをする ために、とても大切なライフラインなのです。