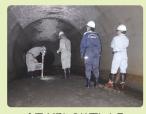

#### 清潔な生活環境を守る汚水事業

下水道管は自然こう配で流 すため、下流に向かってどん どん深くなっていきます。地形 上自然こう配で流せない箇所 には、マンホール内にポンプを 設置しています。

ウェットティッシュなど下水道に流してはいけないものが 流れてくると、ポンプが止まり、その都度、点検や修繕を 行っています。

また、腐食や老朽化により下水道管が壊れて、道路が陥 没することがあります。事故の発生を未然に防ぐため、定 期的に点検をしています。