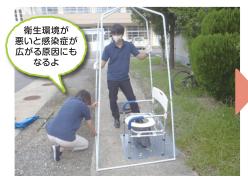

# 『災害用トイレ』と 書いてあるよ

災害時のライフライン「マンホールトイレ」 ①バール (赤丸) で蓋を開けます。 を組み立ててみよう!

②鉄蓋と中蓋を取外します。

③ 便器とテントです。

④穴の上にいす部分を組立てます。

⑤便器を設置します。

⑥テントの骨組みを組立てます。

⑧災害用マンホールトイレの完成!