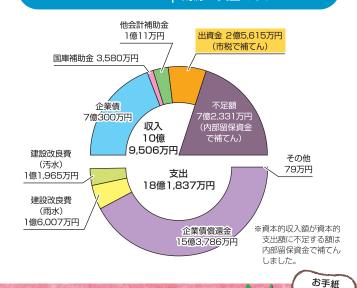

#### 資本的収支(稅込)

水道施設を整備するための 財源と支出です。

※資本的収入額(翌年度に繰り越される支出の財源に充当する額2,037万円を 除く)が資本的支出額に不足する額は内部留保資金で補てんしました。

【公共下水道事業】下水道事業には汚水と雨水の2つの事業があります。

汚水事業は、使用料収入で費用を賄うこととなっていますが、使用料不足額を一般会計 から出資金として市税で補てんしています。

令和3年10月より、下水道使用料は値上げをします。

#### 資本的収支(稅込)

下水施設を整備するための 財源と支出です。