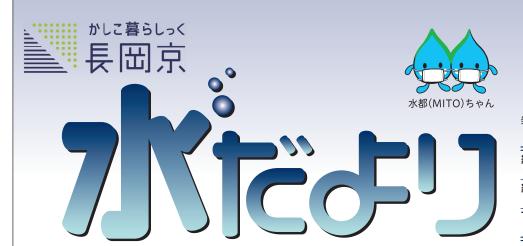

# 『災害用トイレ』と 書いてあるよ

災害時のライフライン「マンホールトイレ」 ①バール (赤丸) で蓋を開けます。 を組み立ててみよう!

②鉄蓋と中蓋を取外します。

③ 便器とテントです。

④穴の上にいす部分を組立てます。

⑤便器を設置します。

⑥テントの骨組みを組立てます。

⑧災害用マンホールトイレの完成!

#### 災害用マンボールトイル 災害時に使用できるトイレとして整備した下水道施設。

避難所(市内小中学校及び中央公民館、乙訓高校、西山体育館、スポーツセン ター) の駐車場やグラウンド等に設置しています。 設置場所には 「災害用トイ レ」と表示された蓋が並んでいます。一部の学校ではグラウンドに埋まってい ますので、目印等を設け、誰もが設置できるよう整備します。

> 一般的に「ライフライン」と言えば、電気、ガス、水道など…。 下水道は挙げられませんが、安全・安心、快適な暮らしをする ために、とても大切なライフラインなのです。