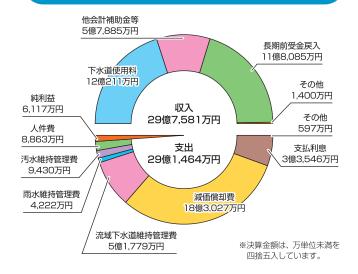

#### 資本的収支(稅込)

水道施設を整備するための 財源と支出です。

※資本的収入額(翌年度に繰り越される支出の財源に充当する額2,037万円を 除く)が資本的支出額に不足する額は内部留保資金で補てんしました。

【公共下水道事業】下水道事業には汚水と雨水の2つの事業があります。

汚水事業は、使用料収入で費用を賄うこととなっていますが、使用料不足額を一般会計 から出資金として市税で補てんしています。

令和3年10月より、下水道使用料は値上げをします。

#### **収益的収支**(税抜)

#### 下水処理の財源と費用です。