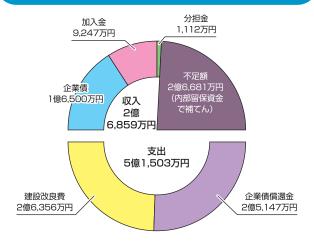

#### 資本的収支(稅込)

水道施設を整備するための 財源と支出です。

※資本的収入額(翌年度に繰り越される支出の財源に充当する額2,037万円を 除く)が資本的支出額に不足する額は内部留保資金で補てんしました。

【公共下水道事業】下水道事業には汚水と雨水の2つの事業があります。

汚水事業は、使用料収入で費用を賄うこととなっていますが、使用料不足額を一般会計 から出資金として市税で補てんしています。

令和3年10月より、下水道使用料は値上げをします。