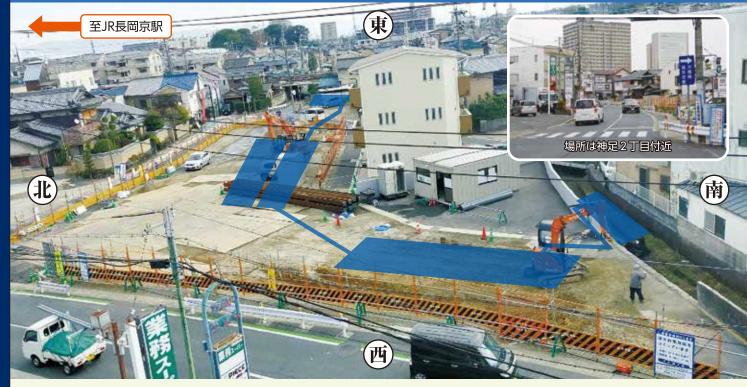

# Q これは何の工事でしょう?

長岡京市では、過去の浸水状況や大雨時のパトロール情報、シミュレーションのデータなどをもとに、 さまざまな浸水対策に取り組んでいます。

写真は、神足2丁目(片泓の交差点)付近で、京都府の道路拡幅工事と併せて、地下に雨水をためる貯留施 設をつくっています。大雨で増水した水路から雨水を一時的に貯める施設で、浸水被害を軽減するために、 雨水を排除する「神足雨水ポンプ場」を補完する施設となります。「神足雨水ポンプ場」とは、現在稼働中 の「神足ポンプ場」が約50年経過しているため、新たに建設する予定の施設です。