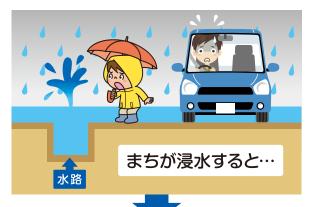

## 大雨が降るとどうなるの?

市街地の都市化が進む一方で、田畑や緑地、池などが 減ると、雨水が地面に浸み込みにくくなってしまうんだ。 大雨が降ると、すぐに水路や川に水が流れ込み、排水す る能力を超えて、まちに雨水があふれだしてしまうんだ。

## まちに雨水があふれないように

浸水被害を軽減するのに活躍する施設の1つが、表紙 にも登場した雨水貯留施設。大量に水路や川に流れ込ん だ雨水を一時的に貯めて、浸水被害を軽減する大事な施 設なんだよ。

今回は、下記の場所で雨水貯留施設の建設やポンプ場 を新しくする計画をすすめているよ。すべての施設が完 成すると貯留量は25mプール2.5杯分! 10年に1度の大 雨でも対応できる施設になるんだ。