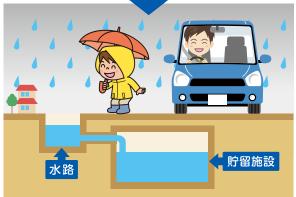

## 大雨が降るとどうなるの?

市街地の都市化が進む一方で、田畑や緑地、池などが 減ると、雨水が地面に浸み込みにくくなってしまうんだ。 大雨が降ると、すぐに水路や川に水が流れ込み、排水す る能力を超えて、まちに雨水があふれだしてしまうんだ。

## まちに雨水があふれないように

浸水被害を軽減するのに活躍する施設の1つが、表紙 にも登場した雨水貯留施設。大量に水路や川に流れ込ん だ雨水を一時的に貯めて、浸水被害を軽減する大事な施 設なんだよ。

今回は、下記の場所で雨水貯留施設の建設やポンプ場 を新しくする計画をすすめているよ。すべての施設が完 成すると貯留量は25mプール2.5杯分! 10年に1度の大 雨でも対応できる施設になるんだ。