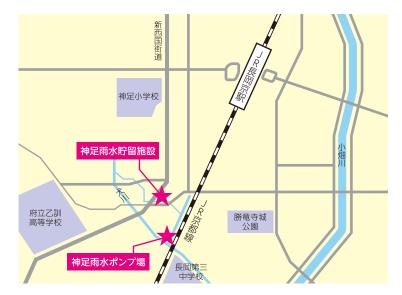

# Q これは何の工事でしょう?

長岡京市では、過去の浸水状況や大雨時のパトロール情報、シミュレーションのデータなどをもとに、 さまざまな浸水対策に取り組んでいます。

写真は、神足2丁目(片泓の交差点)付近で、京都府の道路拡幅工事と併せて、地下に雨水をためる貯留施 設をつくっています。大雨で増水した水路から雨水を一時的に貯める施設で、浸水被害を軽減するために、 雨水を排除する「神足雨水ポンプ場」を補完する施設となります。「神足雨水ポンプ場」とは、現在稼働中 の「神足ポンプ場」が約50年経過しているため、新たに建設する予定の施設です。