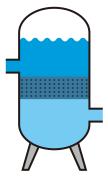

# 浄水場の現場から 銀色のタンクを発見! なんの設備??

※水管橋とは…川や水路を横断するために設置した水道管のこと 橋梁添架管とは…橋などに添架して川や水路を横断させた水道管のこと

ろ過機とは、水道水を作るた めに必要な装置です。ろ過機に は砂や砂利が詰め込まれており、 この砂や砂利のことを"ろ材"と 言います。地下水がろ過機を通 ると、水中の不純物が"ろ材"に くっついて取り除かれ、きれい な水になります。