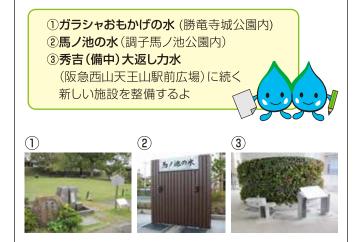

## 市内の一級河川21箇所で京街を実施!

令和5年1月から2月にかけ て、小畑川、小泉川、犬川を横 断する水管橋及び橋梁添架管の 点検をドローンで行いました。

河川に架かる水道管のドローンによる点検は、京都府下では本市が初めて。

ドローンを使うことで、橋梁 点検車の使用や足場の設置が不 要となり、点検に要する時間と 経費の削減につながりました。

水道管の点検業務は、水道管の老 朽化による突発的な事故を未然に防 ぐうえでとても大切です。 今後も必要に応じて定期的に点検 及び修繕等を実施していきます。