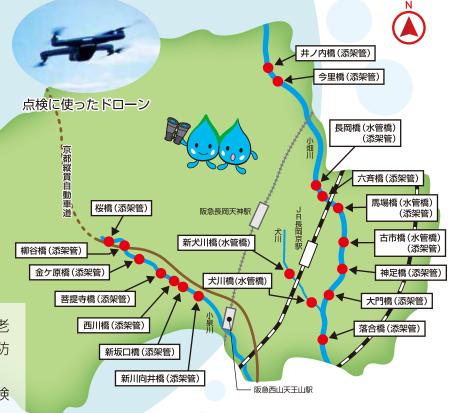

## 市内の一級河川21箇所で京街を実施!

令和5年1月から2月にかけ て、小畑川、小泉川、犬川を横 断する水管橋及び橋梁添架管の 点検をドローンで行いました。

河川に架かる水道管のドローンによる点検は、京都府下では本市が初めて。

ドローンを使うことで、橋梁 点検車の使用や足場の設置が不 要となり、点検に要する時間と 経費の削減につながりました。

水道管の点検業務は、水道管の老 朽化による突発的な事故を未然に防 ぐうえでとても大切です。 今後も必要に応じて定期的に点検 及び修繕等を実施していきます。