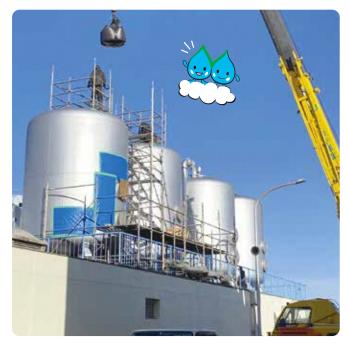

# 浄水場の現場から 銀色のタンクを発見! なんの設備??

※水管橋とは…川や水路を横断するために設置した水道管のこと 橋梁添架管とは…橋などに添架して川や水路を横断させた水道管のこと

ろ過機とは、水道水を作るた めに必要な装置です。ろ過機に は砂や砂利が詰め込まれており、 この砂や砂利のことを"ろ材"と 言います。地下水がろ過機を通 ると、水中の不純物が"ろ材"に くっついて取り除かれ、きれい な水になります。

ろ過機を通った水は、きれいな浄水となります。 現在、東第2浄水場で古くなったろ材の入れ替 えを約10年周期で順次行っています。左の写真 は、新しいろ材をクレーン車でろ過機内に運んで いる様子です。

問 水道施設課 浄水係【東第2浄水場】 (☎951-1329)

水道事業

◆基幹管路の耐震化工事

神足芝本地内